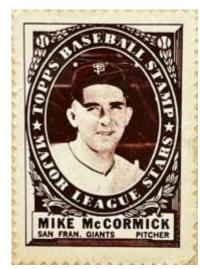

1964 Topps Baseball Photo Tatoo (left) & Reversed Image

1962 Topps Ken McBride Baseball Bucks

1962 Topps Baseball Stamps

1963 Topps Card #510

1962 Topps Mike McCormick Baseball Bucks

1961 Topps Baseball Stamps