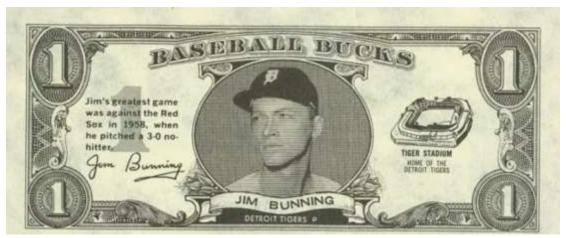

1962 Topps Baseball Stamps

1962 Topps Jim Bunning Baseball Bucks

1961 Topps Baseball Stamps

1962 Topps Baseball Stamps

1962 Topps Lou Burdette Baseball Bucks

1962 Topps Baseball Stamps

1962 Topps Don Cardwell Baseball Bucks