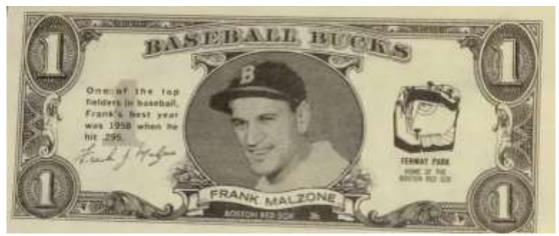

1962 Topps Card #305

1962 Topps Baseball Stamps

1962 Topps Art Mahaffey Baseball Bucks

1962 Bazooka Baseball Cards

1962 Topps Frank Malzone Baseball Bucks

1964 Topps Baseball Photo Tatoo (left) & Reversed Image