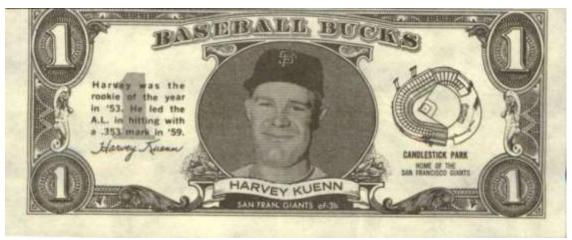

1964 Topps Baseball Photo Tatoo (left) & Reversed Image

1967 Topps Baseball Punch-Out (left) & Reversed Image

1962 Topps Sandy Koufax Baseball Bucks

1962 Topps Baseball Stamps

1962 Topps Harvey Kuenn Baseball Bucks