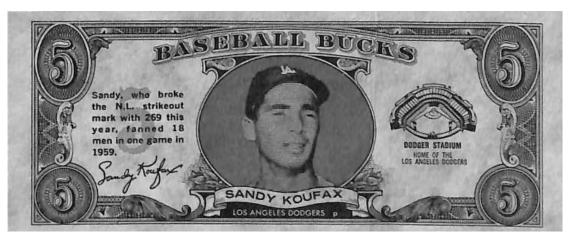

1964 Topps Baseball Photo Tatoo (left) & Reversed Image

1967 Topps Baseball Punch-Out (left) & Reversed Image

1962 Topps Sandy Koufax Baseball Bucks

1962 Topps Baseball Stamps

1962 Topps Harvey Kuenn Baseball Bucks