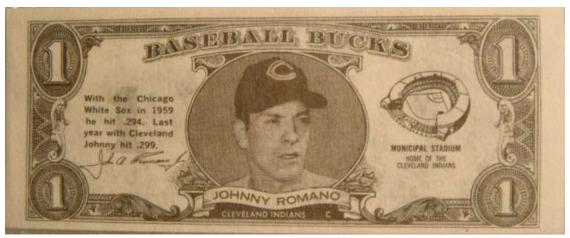

1962 Topps Frank Robinson Baseball Bucks

1962 Topps Card #396

1962 Topps Baseball Stamps

1964 Topps Baseball Photo Tatoo (left) & Reversed Image

1962 Topps Johnny Romano Baseball Bucks

1962 Topps Baseball Stamps