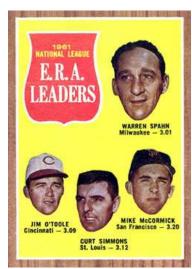

1962 Topps Card #472

1962 Topps Baseball Stamps

1963 Topps Card #4

1963 Topps Sticker (Peel Off) (left) & Reversed Image

1962 Topps Chuck Cottier Baseball Bucks

1962 Topps Baseball Stamps

1963 Topps Card #219