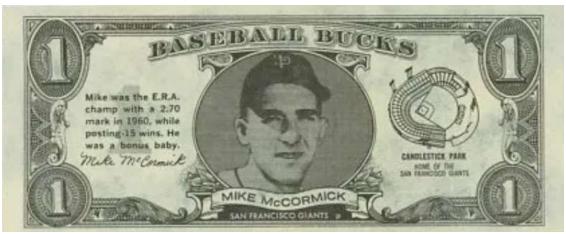

1964 Topps Baseball Photo Tatoo (left) & Reversed Image

1962 Topps Ken McBride Baseball Bucks

1962 Topps Baseball Stamps

1963 Topps Card #510

1962 Topps Mike McCormick Baseball Bucks

1961 Topps Baseball Stamps