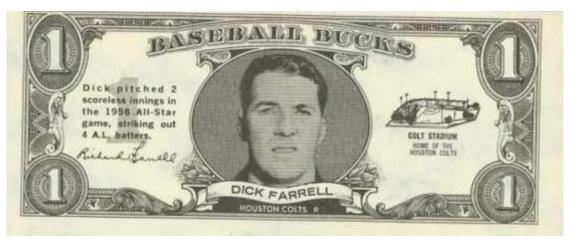

1962 Topps Don Drysdale Baseball Bucks

1962 Topps Card #398

1962 Topps Baseball Stamps

1962 Topps Chuck Estrada Baseball Bucks

1962 Topps Baseball Stamps

1962 Topps Dick Farrell Baseball Bucks

1962 Topps Baseball Stamps