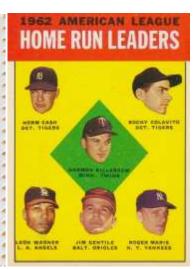

1962 Topps Card #472

1962 Topps Baseball Stamps

1963 Topps Card #4

1963 Topps Sticker (Peel Off) (left) & Reversed Image

1962 Topps Chuck Cottier Baseball Bucks

1962 Topps Baseball Stamps

1963 Topps Card #219