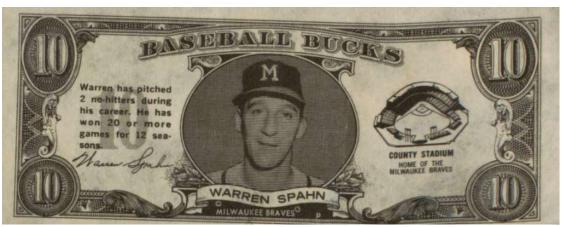

1963 Topps Sticker (Peel-Off)

1962 Topps Roy Sievers Baseball Bucks

1961 Topps Baseball Stamps

1962 Topps Hal (W.) Smith Baseball Bucks

1962 Topps Baseball Stamps

1962 Topps Warren Spahn Baseball Bucks

1961 Topps Card #200 (left) & Reversed Image