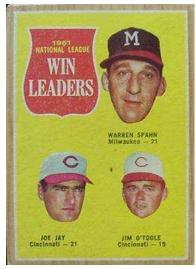

1963 Topps Sticker (Peel-Off)

1962 Topps Roy Sievers Baseball Bucks

1961 Topps Baseball Stamps

1962 Topps Hal (W.) Smith Baseball Bucks

1962 Topps Baseball Stamps

1962 Topps Warren Spahn Baseball Bucks

1961 Topps Card #200 (left) & Reversed Image