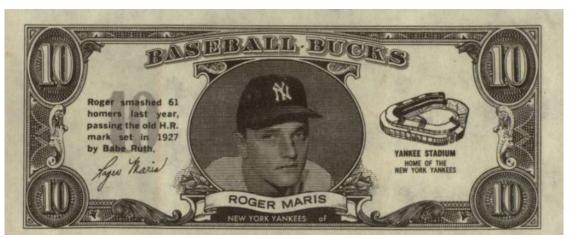

1962 Topps Felix Mantilla Baseball Bucks

1962 Topps Baseball Stamps

1962 Topps Mickey Mantle Baseball Bucks

1962 Topps Baseball Stamps

1964 Topps Baseball Photo Tatoo (left) & Reversed Image

1962 Topps Roger Maris Baseball Bucks