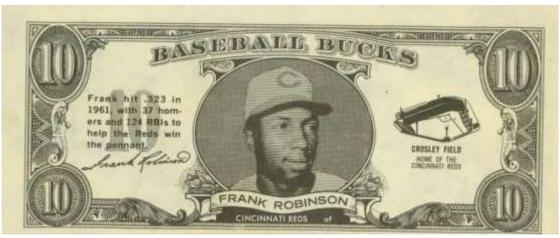

1962 Topps Frank Robinson Baseball Bucks

1962 Topps Card #396

1962 Topps Baseball Stamps

1964 Topps Baseball Photo Tatoo (left) & Reversed Image

1962 Topps Johnny Romano Baseball Bucks

1962 Topps Baseball Stamps