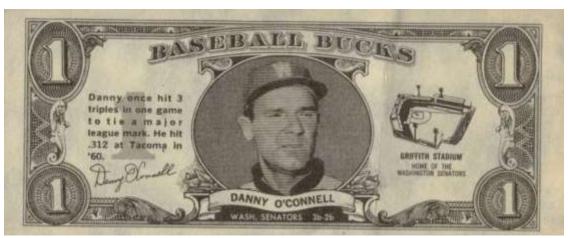

1962 Topps Wally Moon Baseball Bucks

1961 Topps Baseball Stamps

1962 Topps Baseball Stamps

1962 Topps Stan Musial Baseball Bucks

1962 Topps Baseball Stamps

1963 Topps Card #250

1962 Topps Danny O'Connell Baseball Bucks