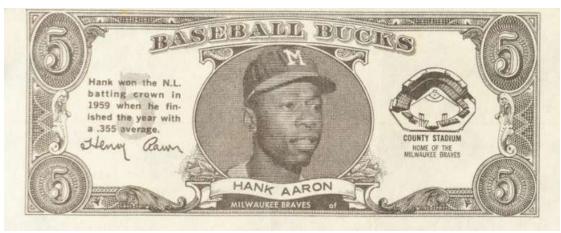

## **SHARED IMAGES**

Compiled by Roy Carlson, August 2024

1962 Topps Hank Aaron Baseball Bucks

1962 Topps Card #320

1962 Topps Baseball Stamps

1963 Topps Card #3

1963 NATIONAL LEAGUE

1963 Topps Sticker (Peel-Off)