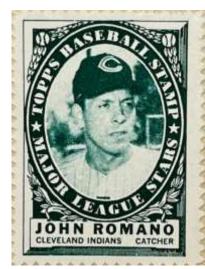

1962 Topps Frank Robinson Baseball Bucks

1962 Topps Card #396

1962 Topps Baseball Stamps

1964 Topps Baseball Photo Tatoo (left) & Reversed Image

1962 Topps Johnny Romano Baseball Bucks

1962 Topps Baseball Stamps