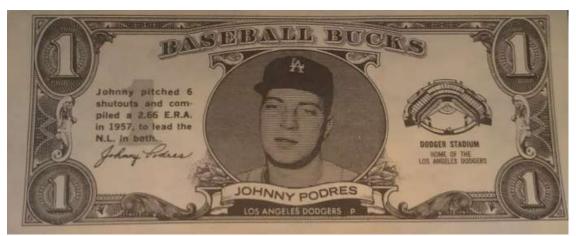

1962 Topps Johnny Podres Baseball Bucks

1961 Topps Baseball Stamps

1962 Topps Card #280

1962 Topps Baseball Stamps