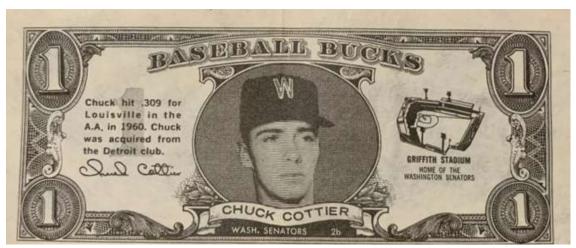

1962 Topps Card #472

1962 Topps Baseball Stamps

1963 Topps Card #4

1963 Topps Sticker (Peel Off) (left) & Reversed Image

1962 Topps Chuck Cottier Baseball Bucks

1962 Topps Baseball Stamps

1963 Topps Card #219